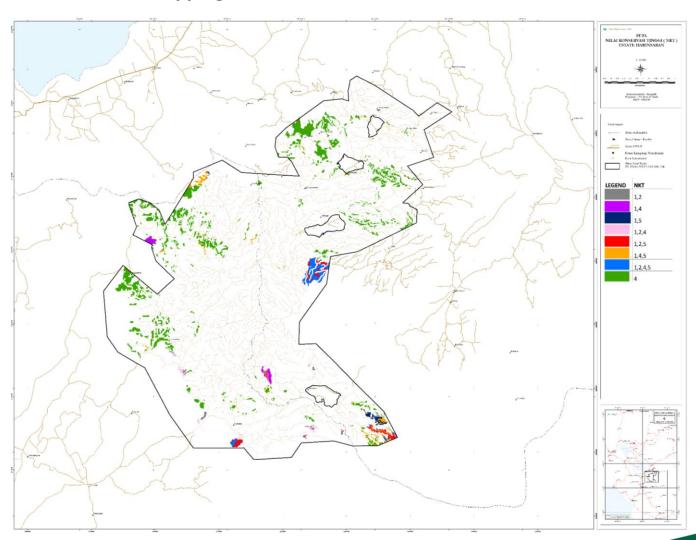

### PT Toba Pulp Lestari's HCV Conservation Mapping

PT Toba Pulp Lestari (TPL) has carried out protection and monitoring efforts for all areas categorized as HCV conservation locations by Mapping HCV locations in all operational locations of the company, making signboards for HCV location, Patrol, rehabilitation, enrichment etc.

Refer to further slide for more details.



# **General Mapping of TPL's HCV Conservation**





### **Mapping of Sector Aek Nauli's HCV Conservation**





# **Mapping of Sector Aek Raja's HCV Conservation**





# **Mapping of Sector Habinsaran's HCV Conservation**





### **Mapping of Sector Tapanuli Selatan's HCV Conservation**





# **Mapping of Sector Tele's HCV Conservation**