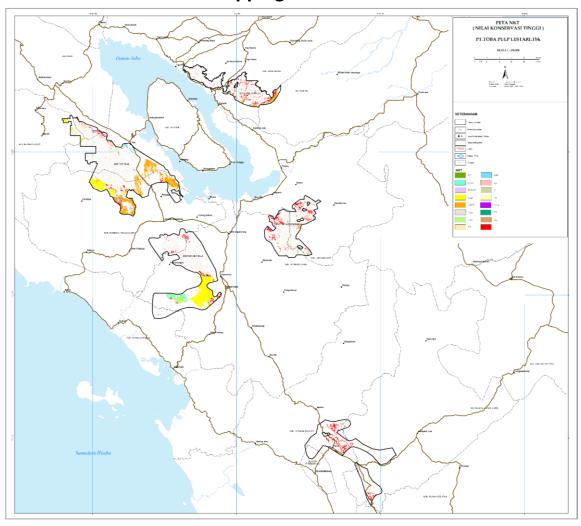

### PT Toba Pulp Lestari's HCV Conservation Mapping

PT Toba Pulp Lestari (TPL) has carried out protection and monitoring efforts for all areas categorized as HCV conservation locations by Mapping HCV locations in all operational locations of the company, making signboards for HCV location, Patrol, rehabilitation, enrichment etc.

Refer to further slide for more details.



# **General Mapping of TPL's HCV Conservation**





### **Mapping of Sector Aek Nauli's HCV Conservation**





# **Mapping of Sector Aek Raja's HCV Conservation**





# **Mapping of Sector Habinsaran's HCV Conservation**





### **Mapping of Sector Tapanuli Selatan's HCV Conservation**





# **Mapping of Sector Tele's HCV Conservation**