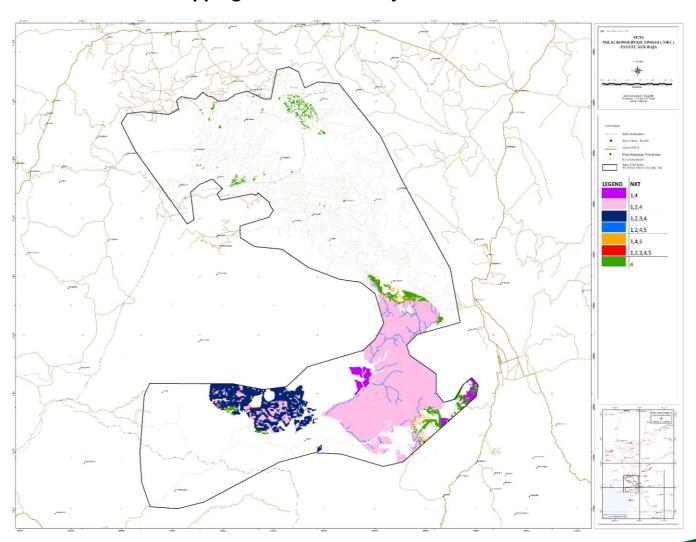

### PT Toba Pulp Lestari's HCV Conservation Mapping

PT Toba Pulp Lestari (TPL) has carried out protection and monitoring efforts for all areas categorized as HCV conservation locations by Mapping HCV locations in all operational locations of the company, making signboards for HCV location, Patrol, rehabilitation, enrichment etc.

Refer to further slide for more details.



# **General Mapping of TPL's HCV Conservation**





### **Mapping of Sector Aek Nauli's HCV Conservation**





# **Mapping of Sector Aek Raja's HCV Conservation**





# **Mapping of Sector Habinsaran's HCV Conservation**





### **Mapping of Sector Tapanuli Selatan's HCV Conservation**





# **Mapping of Sector Tele's HCV Conservation**