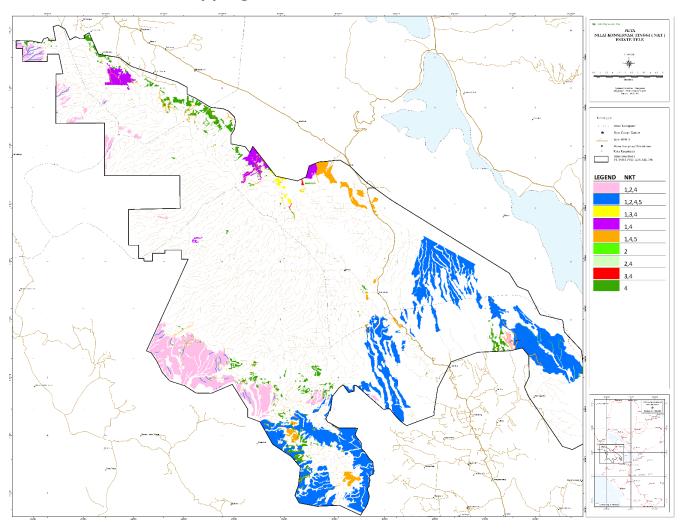

### PT Toba Pulp Lestari's HCV Conservation Mapping

PT Toba Pulp Lestari (TPL) has carried out protection and monitoring efforts for all areas categorized as HCV conservation locations by Mapping HCV locations in all operational locations of the company, making signboards for HCV location, Patrol, rehabilitation, enrichment etc.

Refer to further slide for more details.



# **General Mapping of TPL's HCV Conservation**





### **Mapping of Sector Aek Nauli's HCV Conservation**





# **Mapping of Sector Aek Raja's HCV Conservation**





# **Mapping of Sector Habinsaran's HCV Conservation**





### **Mapping of Sector Tapanuli Selatan's HCV Conservation**





# **Mapping of Sector Tele's HCV Conservation**