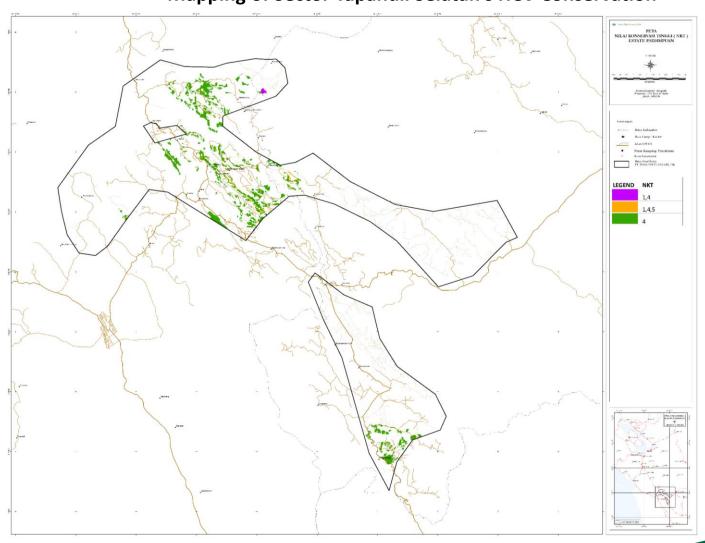

### PT Toba Pulp Lestari's HCV Conservation Mapping

PT Toba Pulp Lestari (TPL) has carried out protection and monitoring efforts for all areas categorized as HCV conservation locations by Mapping HCV locations in all operational locations of the company, making signboards for HCV location, Patrol, rehabilitation, enrichment etc.

Refer to further slide for more details.



# **General Mapping of TPL's HCV Conservation**





### **Mapping of Sector Aek Nauli's HCV Conservation**





# **Mapping of Sector Aek Raja's HCV Conservation**





# **Mapping of Sector Habinsaran's HCV Conservation**





### **Mapping of Sector Tapanuli Selatan's HCV Conservation**





# **Mapping of Sector Tele's HCV Conservation**