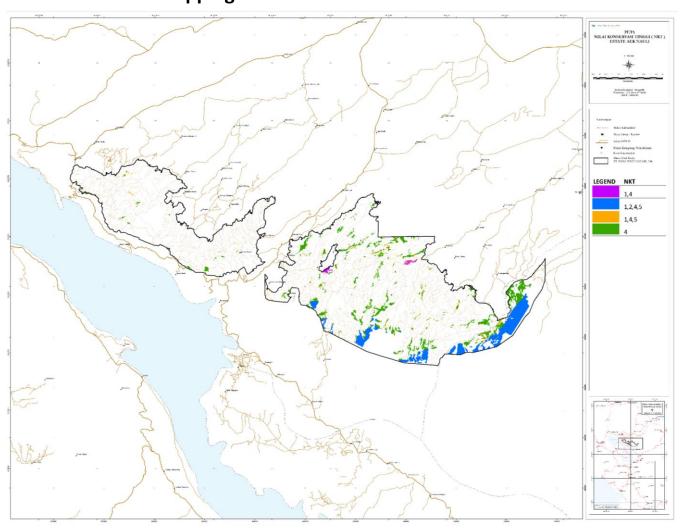

### PT Toba Pulp Lestari's HCV Conservation Mapping

PT Toba Pulp Lestari (TPL) has carried out protection and monitoring efforts for all areas categorized as HCV conservation locations by Mapping HCV locations in all operational locations of the company, making signboards for HCV location, Patrol, rehabilitation, enrichment etc.

Refer to further slide for more details.



# **General Mapping of TPL's HCV Conservation**





### **Mapping of Sector Aek Nauli's HCV Conservation**





# **Mapping of Sector Aek Raja's HCV Conservation**





# **Mapping of Sector Habinsaran's HCV Conservation**





### **Mapping of Sector Tapanuli Selatan's HCV Conservation**





# **Mapping of Sector Tele's HCV Conservation**