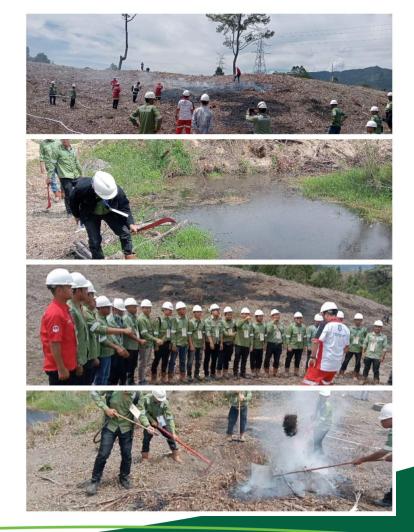

- No Burning Policy
- Fire Risk Assessment
- Fire Danger Rating
- Fire monitoring through the Fire Monitoring Tower, CCTV Monitoring and fire patrol
- Development of Brigdalkarhutla procedures and organizations for fire control
- Provision and maintenance of fire fighting facilities and infrastructure
- Create and maintain warning boards and no-burn boards in fire-prone areas and strategic areas by statutory regulations
- Create and maintain water reservoirs
- Providing training and outreach to employees, suppliers and the community regarding the implementation of forest and land fire control
- Training of 18 Class C and Class D firefighters (12 Class D and 6 Class C)
- External training for Brigdalkarhutla core squad certification for 40 (eighty) people by BDLHK Pematang Siantar
- Based on monitoring data in 2023, 1 (one) Hotspot was identified and 1 (one) land fire incident occurred.