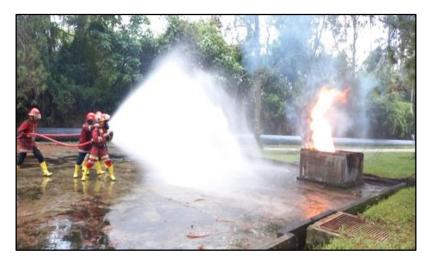

## Brigdalkarhutla Certification External Training by BDLHK Pematang Siantar

# **External Training for Class C Fire Officers**